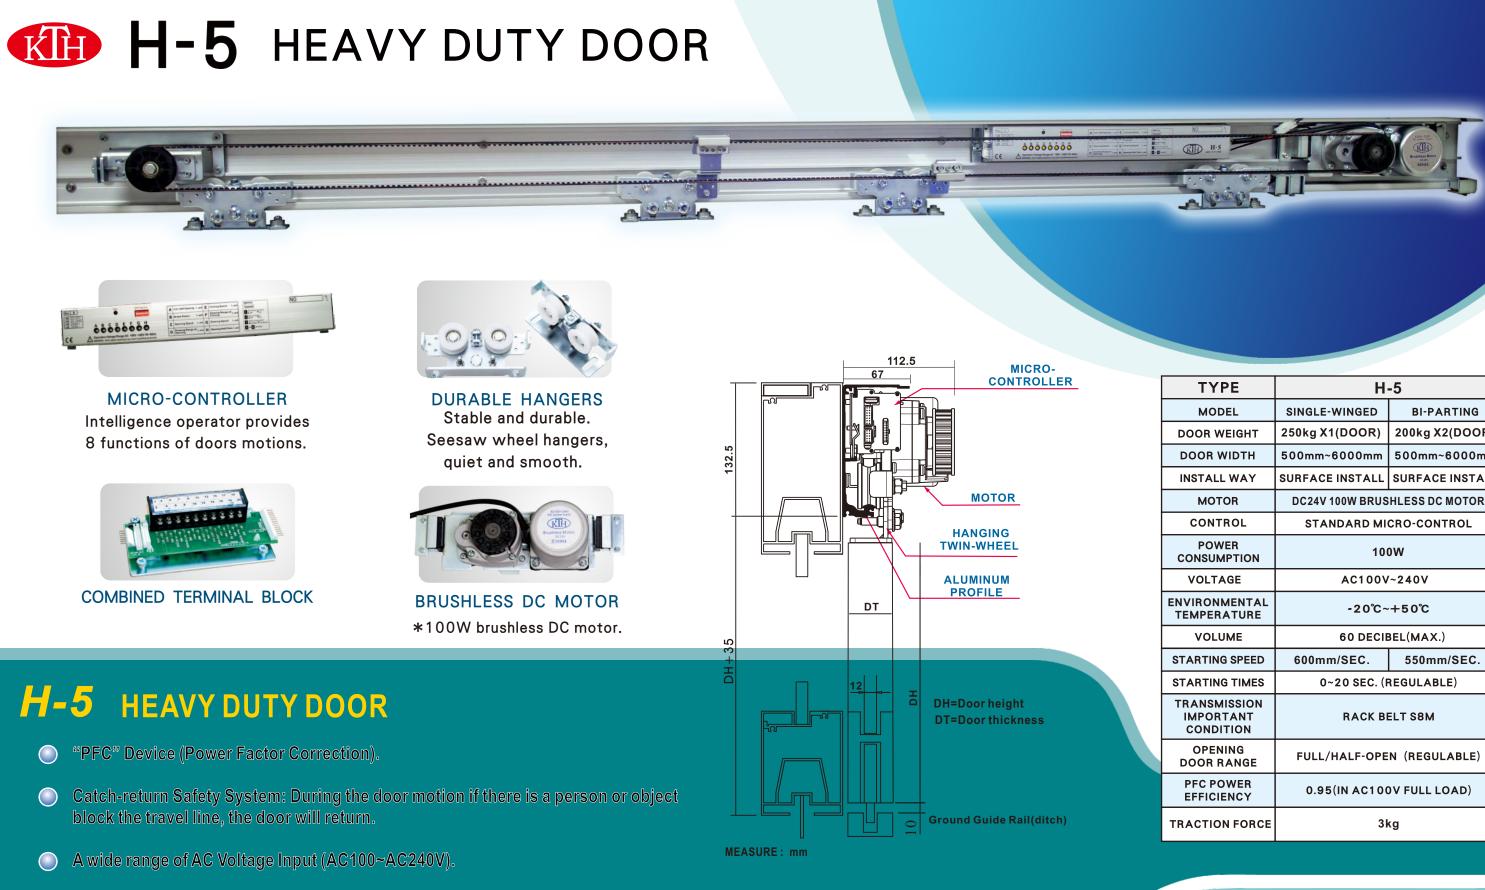

| ТҮРЕ                                   | H-5                           |                   |
|----------------------------------------|-------------------------------|-------------------|
| MODEL                                  | SINGLE-WINGED                 | <b>BI-PARTING</b> |
| DOOR WEIGHT                            | 250kg X1(DOOR)                | 200kg X2(DOOR)    |
| DOOR WIDTH                             | 500mm~6000mm                  | 500mm~6000mm      |
| INSTALL WAY                            | SURFACE INSTALL               | SURFACE INSTALL   |
| MOTOR                                  | DC24V 100W BRUSHLESS DC MOTOR |                   |
| CONTROL                                | STANDARD MICRO-CONTROL        |                   |
| POWER<br>CONSUMPTION                   | 100W                          |                   |
| VOLTAGE                                | AC100V~240V                   |                   |
| ENVIRONMENTAL<br>TEMPERATURE           | -20°C~+50°C                   |                   |
| VOLUME                                 | 60 DECIBEL(MAX.)              |                   |
| STARTING SPEED                         | 600mm/SEC.                    | 550mm/SEC.        |
| STARTING TIMES                         | 0~20 SEC. (REGULABLE)         |                   |
| TRANSMISSION<br>IMPORTANT<br>CONDITION | RACK BELT S8M                 |                   |
| OPENING<br>DOOR RANGE                  | FULL/HALF-OPEN (REGULABLE)    |                   |
| PFC POWER<br>EFFICIENCY                | 0.95(IN AC100V FULL LOAD)     |                   |
| TRACTION FORCE                         | 3kg                           |                   |